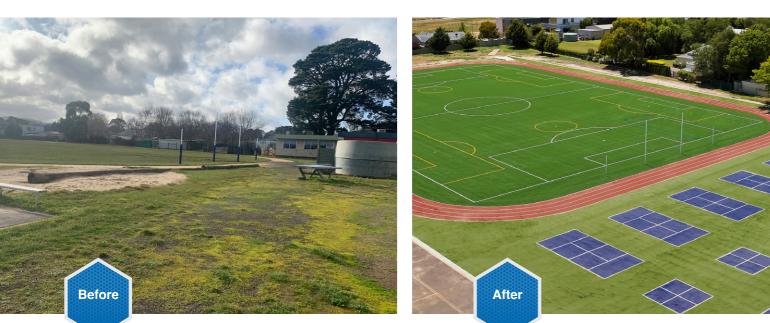

### New Gisborne Primary School Gisborne, Victoria

**Collingwood College** Melbourne, Victoria

Easy Turf, in collaboration with VSBA (Victorian School Building Authority), completed an amazing makeover for New Gisborne Primary School in Victoria. The school had a large oval with natural grass which was difficult for students to play on when it was muddy and slippery in winter and dusty and dry in summer.

After several consultations with the VSBA and the school, Easy Turf installed a new synthetic football field with several line markings for multipurpose use, an athletic track complete with a long jump pit, and a large recreational space with four square courts.

The full project included the excavation, demolition and removal of the existing site, followed by the installation of concrete spoon drainage, new turf, and new fixtures including AFL goal posts, soccer goals, and sand pit with cover. A total of 4865m<sup>2</sup> of Ligaturf HB 250 was installed for the football field, with a further 3300m<sup>2</sup> of Supergrasse Court PE installed for the 4-lane running track and recreational zone with four square courts.

Today, the students and staff of New Gisborne Primary School can safely enjoy their new vibrant sport and recreation space all year round.

"Our school was very fortunate to have Easy Turf do our oval redevelopment – over 8000sqm in total! They constantly went above and beyond expectation and continually impressed us with their knowledge, experience and professionalism. Easy Turf was meticulous with their work and the end result is quite stunning,"